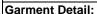

## Stock Number - P56007

Pant has a plain front, an elastic drawstring at the waist, and 1 onestage take-up snap at each leg cuff.

**Garment Type:** Designed to meet the protection and safety needs of customers who require durable self-extinguishing rainwear.

**Sizes:** S, M, L, XL, 2X, 3X

Color: Yellow

Material: Yellow material is 8 oz./yd² PVC on Polyester

Scrim.

Labels/Tags:

Label sealed to inside center back of waist hem displays Tingley logo, size, Flame Resistance and country of origin. Care instructions, fabric composition, lot and date codes are located on the reverse.